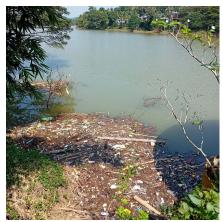

## Cleaning the Mahaveli River – A Community Initiative - 1

In January 2025, Buddhist Relief Mission invited Prof. David Loy, author of *Ecodharma: Buddhist Teachings for the Ecological Crisis*, to Kandy. After one of his sessions, some of the participants discussed how they could become activists for change. They decided to tackle the problem of pollution clogging the Mahaveli river near the Lewella bridge. On Saturday, March 1, more than 70 people worked together to accomplish this remarkable feat. Here are photos and a description of their marvelous work and the beautiful result.

The categories of the waste collected were:

- \* Plastic
- \* Glass
- \* Polythene
- \* Metals
- \* Rubber, styrofoam, and fabric

The volunteers recorded the brands of much of the plastic waste, so that the manufacturers can be notified. The group intends to launch a campaign to encourage these firms to reduce the production of much of this polluting plastic. Sadly, the debris included many rubber slippers, tyres, and damaged vehicle parts discarded by a nearby three-wheeler shop. The group will report their findings to local shops and try to discourage such wanton pollution. It is also important to educate the public in the proper disposal of plastic products and packaging.