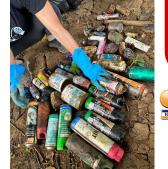

The categories of the waste collected were:

- \* Plastic
- \* Glass
- \* Polythene
- \* Metals
- \* Rubber, styrofoam, and fabric

The volunteers recorded the brands of much of the plastic waste, so that the manufacturers can be notified. The group intends to launch a campaign to encourage these firms to reduce the production of much of this polluting plastic. Sadly, the debris included many rubber slippers, tyres, and damaged vehicle parts discarded by a nearby three-wheeler shop. The group will report their findings to local shops and try to discourage such wanton pollution. It is also important to educate the public in the proper disposal of plastic products and packaging.