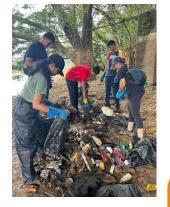

## Cleaning the Mahaveli River – A Community Initiative - 1

In January 2025, Buddhist Relief Mission invited Prof. David Loy, author of *Ecodharma: Buddhist Teachings for the Ecological Crisis*, to Kandy. After one of his sessions, some of the participants discussed how they could become activists for change. They decided to tackle the problem of pollution clogging the Mahaveli river near the Lewella bridge. On Saturday, March 1, more than 70 people worked together to accomplish this remarkable feat. Here are photos and a description of their marvelous work and the beautiful result.

## PARTICIPATING ORGANIZATIONS

Kandy Municipal Council
Kandy District Council
Regional Public Health Inspector
Mahaveli Authority
Environmental Police
Clean Kandy Force
Green Team
Colombo International School
The Wildlife Society of Trinity college
Buddhist Relief Mission
Dhammaviveka Arama
Lewella Community