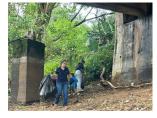

## Cleaning the Mahaveli River – A Community Initiative - 1

In January 2025, Buddhist Relief Mission invited Prof. David Loy, author of *Ecodharma: Buddhist Teachings for the Ecological Crisis*, to Kandy. After one of his sessions, some of the participants discussed how they could become activists for change. They decided to tackle the problem of pollution clogging the Mahaveli river near the Lewella bridge. On Saturday, March 1, more than 70 people worked together to accomplish this remarkable feat. Here are photos and a description of their marvelous work and the beautiful result.

## Cleaning the Mahaveli River – A Community Initiative - 2

At 10:30, the group took a break and gathered at Dhammaviveka Arama, a nearby nunnery, for tea and cake. At 12:30, everyone enjoyed plastic-free vegetarian box lunches provided by Buddhist Relief Mission. During these breaks, the

volunteers and workers enjoyed sharing their impressions and making future plans. The cleanup was completed at 2:30, but the members of Clean Kandy Force remained at the site until all the debris had been carried away.