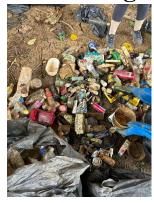

The categories of the waste collected were:

- \* Plastic
- \* Glass
- \* Polythene
- \* Metals
- \* Rubber, styrofoam, and fabric

The volunteers recorded the brands of much of the plastic waste, so that the manufacturers can be notified. The group intends to launch a campaign to encourage these firms to reduce the production of much of this polluting plastic. Sadly, the debris included many rubber slippers, tyres, and damaged vehicle parts discarded by a nearby three-wheeler shop. The group will report their findings to local shops and try to discourage such wanton pollution. It is also important to educate the public in the proper disposal of plastic products and packaging.