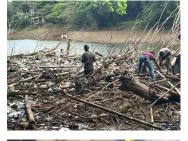

## Cleaning the Mahaveli River – A Community Initiative - 1

In January 2025, Buddhist Relief Mission invited Prof. David Loy, author of *Ecodharma: Buddhist Teachings for the Ecological Crisis*, to Kandy. After one of his sessions, some of the participants discussed how they could become activists for change. They decided to tackle the problem of pollution clogging the Mahaveli river near the Lewella bridge. On Saturday, March 1, more than 70 people worked together to accomplish this remarkable feat. Here are photos and a description of their marvelous work and the beautiful result.

The categories of the waste collected were:

- \* Plastic
- \* Glass
- \* Polythene
- \* Metals
- \* Rubber, styrofoam, and fabric

The volunteers recorded the brands of much of the plastic waste, so that the manufacturers can be notified. The group intends to launch a campaign to encourage these firms to reduce the production of much of this polluting plastic. Sadly, the debris included many rubber slippers, tyres, and damaged vehicle parts discarded by a nearby three-wheeler shop. The group will report their findings to local shops and try to discourage such wanton pollution. It is also important to educate the public in the proper disposal of plastic products and packaging.