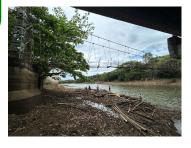

## Cleaning the Mahaveli River – A Community Initiative - 1

In January 2025, Buddhist Relief Mission invited Prof. David Loy, author of *Ecodharma: Buddhist Teachings for the Ecological Crisis*, to Kandy. After one of his sessions, some of the participants discussed how they could become activists for change. They decided to tackle the problem of pollution clogging the Mahaveli river near the Lewella bridge. On Saturday, March 1, more than 70 people worked together to accomplish this remarkable feat. Here are photos and a description of their marvelous work and the beautiful result.