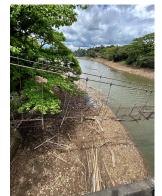

## Cleaning the Mahaveli River – A Community Initiative - 1

In January 2025, Buddhist Relief Mission invited Prof. David Loy, author of *Ecodharma: Buddhist Teachings for the Ecological Crisis*, to Kandy. After one of his sessions, some of the participants discussed how they could become activists for change. They decided to tackle the problem of pollution clogging the Mahaveli river near the Lewella bridge. On Saturday, March 1, more than 70 people worked together to accomplish this remarkable feat. Here are photos and a description of their marvelous work and the beautiful result.