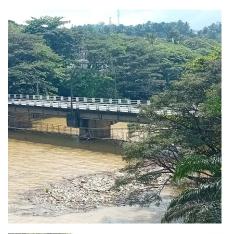

## Cleaning the Mahaveli River – A Community Initiative - 1

In January 2025, Buddhist Relief Mission invited Prof. David Loy, author of *Ecodharma: Buddhist Teachings for the Ecological Crisis*, to Kandy. After one of his sessions, some of the participants discussed how they could become activists for change. They decided to tackle the problem of pollution clogging the Mahaveli river near the Lewella bridge. On Saturday, March 1, more than 70 people worked together to accomplish this remarkable feat. Here are photos and a description of their marvelous work and the beautiful result.