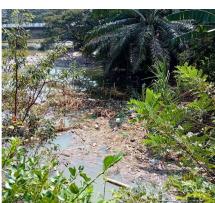

## Cleaning the Mahaveli River – A Community Initiative - 1

In January 2025, Buddhist Relief Mission invited Prof. David Loy, author of *Ecodharma: Buddhist Teachings for the Ecological Crisis*, to Kandy. After one of his sessions, some of the participants discussed how they could become activists for change. They decided to tackle the problem of pollution clogging the Mahaveli river near the Lewella bridge. On Saturday, March 1, more than 70 people worked together to accomplish this remarkable feat. Here are photos and a description of their marvelous work and the beautiful result.

The categories of the waste collected were:

- \* Plastic
- \* Glass
- \* Polythene
- \* Metals
- \* Rubber, styrofoam, and fabric

The volunteers recorded the brands of much of the plastic waste, so that the manufacturers can be notified. The group intends to launch a campaign to encourage these firms to reduce the production of much of this polluting plastic. Sadly, the debris included many rubber slippers, tyres, and damaged vehicle parts discarded by a nearby three-wheeler shop. The group will report their findings to local shops and try to discourage such wanton pollution. It is also important to educate the public in the proper disposal of plastic products and packaging.