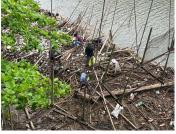

## Cleaning the Mahaveli River – A Community Initiative - 1

In January 2025, Buddhist Relief Mission invited Prof. David Loy, author of *Ecodharma: Buddhist Teachings for the Ecological Crisis*, to Kandy. After one of his sessions, some of the participants discussed how they could become activists for change. They decided to tackle the problem of pollution clogging the Mahaveli river near the Lewella bridge. On Saturday, March 1, more than 70 people worked together to accomplish this remarkable feat. Here are photos and a description of their marvelous work and the beautiful result.

## Cleaning the Mahaveli River – A Community Initiative - 2

At 10:30, the group took a break and gathered at Dhammaviveka Arama, a nearby nunnery, for tea and cake. At 12:30, everyone enjoyed plastic-free vegetarian box lunches provided by Buddhist Relief Mission. During these breaks, the

volunteers and workers enjoyed sharing their impressions and making future plans. The cleanup was completed at 2:30, but the members of Clean Kandy Force remained at the site until all the debris had been carried away.