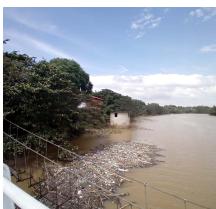

## Cleaning the Mahaveli River – A Community Initiative - 1

In January 2025, Buddhist Relief Mission invited Prof. David Loy, author of *Ecodharma: Buddhist Teachings for the Ecological Crisis*, to Kandy. After one of his sessions, some of the participants discussed how they could become activists for change. They decided to tackle the problem of pollution clogging the Mahaveli river near the Lewella bridge. On Saturday, March 1, more than 70 people worked together to accomplish this remarkable feat. Here are photos and a description of their marvelous work and the beautiful result.