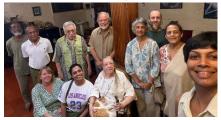

## Cleaning the Mahaveli River – A Community Initiative - 1

In January 2025, Buddhist Relief Mission invited Prof. David Loy, author of *Ecodharma: Buddhist Teachings for the Ecological Crisis*, to Kandy. After one of his sessions, some of the participants discussed how they could become activists for change. They decided to tackle the problem of pollution clogging the Mahaveli river near the Lewella bridge. On Saturday, March 1, more than 70 people worked together to accomplish this remarkable feat. Here are photos and a description of their marvelous work and the beautiful result.

## PARTICIPATING ORGANIZATIONS

Kandy Municipal Council
Kandy District Council
Regional Public Health Inspector
Mahaveli Authority
Environmental Police
Clean Kandy Force
Green Team
Colombo International School
The Wildlife Society of Trinity college
Buddhist Relief Mission
Dhammaviveka Arama
Lewella Community