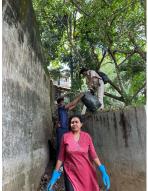

volunteers and workers enjoyed sharing their impressions and making future plans. The cleanup was completed at 2:30, but the members of Clean Kandy Force remained at the site until all the debris had been carried away.