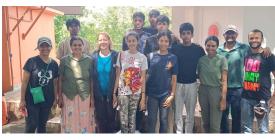

## Cleaning the Mahaveli River – A Community Initiative - 2

At 10:30, the group took a break and gathered at Dhammaviveka Arama, a nearby nunnery, for tea and cake. At 12:30, everyone enjoyed plastic-free vegetarian box lunches provided by Buddhist Relief Mission. During these breaks, the

volunteers and workers enjoyed sharing their impressions and making future plans. The cleanup was completed at 2:30, but the members of Clean Kandy Force remained at the site until all the debris had been carried away.