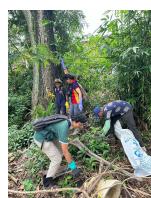

## Cleaning the Mahaveli River – A Community Initiative - 1

In January 2025, Buddhist Relief Mission invited Prof. David Loy, author of *Ecodharma: Buddhist Teachings for the Ecological Crisis*, to Kandy. After one of his sessions, some of the participants discussed how they could become activists for change. They decided to tackle the problem of pollution clogging the Mahaveli river near the Lewella bridge. On Saturday, March 1, more than 70 people worked together to accomplish this remarkable feat. Here are photos and a description of their marvelous work and the beautiful result.

## Cleaning the Mahaveli River – A Community Initiative - 2

At 10:30, the group took a break and gathered at Dhammaviveka Arama, a nearby nunnery, for tea and cake. At 12:30, everyone enjoyed plastic-free vegetarian box lunches provided by Buddhist Relief Mission. During these breaks, the

volunteers and workers enjoyed sharing their impressions and making future plans. The cleanup was completed at 2:30, but the members of Clean Kandy Force remained at the site until all the debris had been carried away.