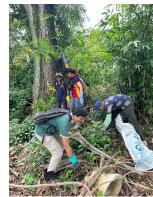

## Cleaning the Mahaveli River – A Community Initiative - 1

In January 2025, Buddhist Relief Mission invited Prof. David Loy, author of *Ecodharma: Buddhist Teachings for the Ecological Crisis*, to Kandy. After one of his sessions, some of the participants discussed how they could become activists for change. They decided to tackle the problem of pollution clogging the Mahaveli river near the Lewella bridge. On Saturday, March 1, more than 70 people worked together to accomplish this remarkable feat. Here are photos and a description of their marvelous work and the beautiful result.

## Cleaning the Mahaveli River – A Community Initiative - 2

At 10:30, the group took a break and gathered at Dhammaviveka Arama, a nearby nunnery, for tea and cake. At 12:30, everyone enjoyed plastic-free vegetarian box lunches provided by Buddhist Relief Mission. During these breaks, the

volunteers and workers enjoyed sharing their impressions and making future plans. The cleanup was completed at 2:30, but the members of Clean Kandy Force remained at the site until all the debris had been carried away.