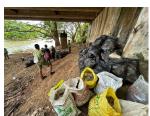

## Cleaning the Mahaveli River – A Community Initiative - 1

In January 2025, Buddhist Relief Mission invited Prof. David Loy, author of *Ecodharma: Buddhist Teachings for the Ecological Crisis*, to Kandy. After one of his sessions, some of the participants discussed how they could become activists for change. They decided to tackle the problem of pollution clogging the Mahaveli river near the Lewella bridge. On Saturday, March 1, more than 70 people worked together to accomplish this remarkable feat. Here are photos and a description of their marvelous work and the beautiful result.

The categories of the waste collected were:

- \* Plastic
- \* Glass
- \* Polythene
- \* Metals
- \* Rubber, styrofoam, and fabric

The volunteers recorded the brands of much of the plastic waste, so that the manufacturers can be notified. The group intends to launch a campaign to encourage these firms to reduce the production of much of this polluting plastic. Sadly, the debris included many rubber slippers, tyres, and damaged vehicle parts discarded by a nearby three-wheeler shop. The group will report their findings to local shops and try to discourage such wanton pollution. It is also important to educate the public in the proper disposal of plastic products and packaging.