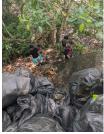

## Cleaning the Mahaveli River – A Community Initiative - 1

In January 2025, Buddhist Relief Mission invited Prof. David Loy, author of *Ecodharma: Buddhist Teachings for the Ecological Crisis*, to Kandy. After one of his sessions, some of the participants discussed how they could become activists for change. They decided to tackle the problem of pollution clogging the Mahaveli river near the Lewella bridge. On Saturday, March 1, more than 70 people worked together to accomplish this remarkable feat. Here are photos and a description of their marvelous work and the beautiful result.

The categories of the waste collected were:

- \* Plastic
- \* Glass
- \* Polythene
- \* Metals
- \* Rubber, styrofoam, and fabric

The volunteers recorded the brands of much of the plastic waste, so that the manufacturers can be notified. The group intends to launch a campaign to encourage these firms to reduce the production of much of this polluting plastic. Sadly, the debris included many rubber slippers, tyres, and damaged vehicle parts discarded by a nearby three-wheeler shop. The group will report their findings to local shops and try to discourage such wanton pollution. It is also important to educate the public in the proper disposal of plastic products and packaging.