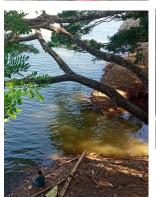

## Cleaning the Mahaveli River – A Community Initiative - 1

In January 2025, Buddhist Relief Mission invited Prof. David Loy, author of *Ecodharma: Buddhist Teachings for the Ecological Crisis*, to Kandy. After one of his sessions, some of the participants discussed how they could become activists for change. They decided to tackle the problem of pollution clogging the Mahaveli river near the Lewella bridge. On Saturday, March 1, more than 70 people worked together to accomplish this remarkable feat. Here are photos and a description of their marvelous work and the beautiful result.