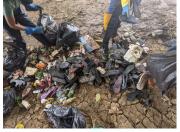

The categories of the waste collected were:

- \* Plastic
- \* Glass
- \* Polythene
- \* Metals
- \* Rubber, styrofoam, and fabric

The volunteers recorded the brands of much of the plastic waste, so that the manufacturers can be notified. The group intends to launch a campaign to encourage these firms to reduce the production of much of this polluting plastic. Sadly, the debris included many rubber slippers, tyres, and damaged vehicle parts discarded by a nearby three-wheeler shop. The group will report their findings to local shops and try to discourage such wanton pollution. It is also important to educate the public in the proper disposal of plastic products and packaging.