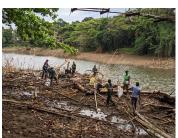

## Cleaning the Mahaveli River – A Community Initiative - 1

In January 2025, Buddhist Relief Mission invited Prof. David Loy, author of *Ecodharma: Buddhist Teachings for the Ecological Crisis*, to Kandy. After one of his sessions, some of the participants discussed how they could become activists for change. They decided to tackle the problem of pollution clogging the Mahaveli river near the Lewella bridge. On Saturday, March 1, more than 70 people worked together to accomplish this remarkable feat. Here are photos and a description of their marvelous work and the beautiful result.

## Cleaning the Mahaveli River – A Community Initiative - 2

At 10:30, the group took a break and gathered at Dhammaviveka Arama, a nearby nunnery, for tea and cake. At 12:30, everyone enjoyed plastic-free vegetarian box lunches provided by Buddhist Relief Mission. During these breaks, the

volunteers and workers enjoyed sharing their impressions and making future plans. The cleanup was completed at 2:30, but the members of Clean Kandy Force remained at the site until all the debris had been carried away.