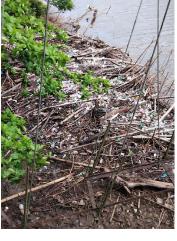

## Cleaning the Mahaveli River – A Community Initiative - 1

In January 2025, Buddhist Relief Mission invited Prof. David Loy, author of *Ecodharma: Buddhist Teachings for the Ecological Crisis*, to Kandy. After one of his sessions, some of the participants discussed how they could become activists for change. They decided to tackle the problem of pollution clogging the Mahaveli river near the Lewella bridge. On Saturday, March 1, more than 70 people worked together to accomplish this remarkable feat. Here are photos and a description of their marvelous work and the beautiful result.

The categories of the waste collected were:

- \* Plastic
- \* Glass
- \* Polythene
- \* Metals
- \* Rubber, styrofoam, and fabric

The volunteers recorded the brands of much of the plastic waste, so that the manufacturers can be notified. The group intends to launch a campaign to encourage these firms to reduce the production of much of this polluting plastic. Sadly, the debris included many rubber slippers, tyres, and damaged vehicle parts discarded by a nearby three-wheeler shop. The group will report their findings to local shops and try to discourage such wanton pollution. It is also important to educate the public in the proper disposal of plastic products and packaging.