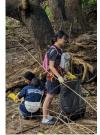

## Cleaning the Mahaveli River – A Community Initiative - 1

In January 2025, Buddhist Relief Mission invited Prof. David Loy, author of *Ecodharma: Buddhist Teachings for the Ecological Crisis*, to Kandy. After one of his sessions, some of the participants discussed how they could become activists for change. They decided to tackle the problem of pollution clogging the Mahaveli river near the Lewella bridge. On Saturday, March 1, more than 70 people worked together to accomplish this remarkable feat. Here are photos and a description of their marvelous work and the beautiful result.