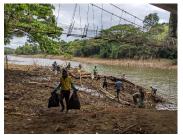

## Cleaning the Mahaveli River – A Community Initiative - 1

In January 2025, Buddhist Relief Mission invited Prof. David Loy, author of *Ecodharma: Buddhist Teachings for the Ecological Crisis*, to Kandy. After one of his sessions, some of the participants discussed how they could become activists for change. They decided to tackle the problem of pollution clogging the Mahaveli river near the Lewella bridge. On Saturday, March 1, more than 70 people worked together to accomplish this remarkable feat. Here are photos and a description of their marvelous work and the beautiful result.