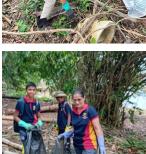

The categories of the waste collected were:

- \* Plastic
- \* Glass
- \* Polythene
- \* Metals
- \* Rubber, styrofoam, and fabric

The volunteers recorded the brands of much of the plastic waste, so that the manufacturers can be notified. The group intends to launch a campaign to encourage these firms to reduce the production of much of this polluting plastic. Sadly, the debris included many rubber slippers, tyres, and damaged vehicle parts discarded by a nearby three-wheeler shop. The group will report their findings to local shops and try to discourage such wanton pollution. It is also important to educate the public in the proper disposal of plastic products and packaging.

volunteers and workers enjoyed sharing their impressions and making future plans. The cleanup was completed at 2:30, but the members of Clean Kandy Force remained at the site until all the debris had been carried away.