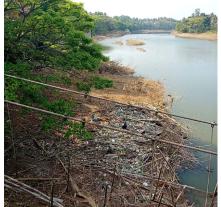

## Cleaning the Mahaveli River – A Community Initiative - 1

In January 2025, Buddhist Relief Mission invited Prof. David Loy, author of *Ecodharma: Buddhist Teachings for the Ecological Crisis*, to Kandy. After one of his sessions, some of the participants discussed how they could become activists for change. They decided to tackle the problem of pollution clogging the Mahaveli river near the Lewella bridge. On Saturday, March 1, more than 70 people worked together to accomplish this remarkable feat. Here are photos and a description of their marvelous work and the beautiful result.

The categories of the waste collected were:

- \* Plastic
- \* Glass
- \* Polythene
- \* Metals
- \* Rubber, styrofoam, and fabric

The volunteers recorded the brands of much of the plastic waste, so that the manufacturers can be notified. The group intends to launch a campaign to encourage these firms to reduce the production of much of this polluting plastic. Sadly, the debris included many rubber slippers, tyres, and damaged vehicle parts discarded by a nearby three-wheeler shop. The group will report their findings to local shops and try to discourage such wanton pollution. It is also important to educate the public in the proper disposal of plastic products and packaging.