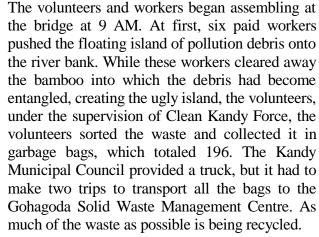

## Cleaning the Mahaveli River – A Community Initiative - 2

At 10:30, the group took a break and gathered at Dhammaviveka Arama, a nearby nunnery, for tea and cake. At 12:30, everyone enjoyed plastic-free vegetarian box lunches provided by Buddhist Relief Mission. During these breaks, the

volunteers and workers enjoyed sharing their impressions and making future plans. The cleanup was completed at 2:30, but the members of Clean Kandy Force remained at the site until all the debris had been carried away.