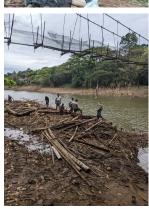

## Cleaning the Mahaveli River – A Community Initiative - 1

In January 2025, Buddhist Relief Mission invited Prof. David Loy, author of *Ecodharma: Buddhist Teachings for the Ecological Crisis*, to Kandy. After one of his sessions, some of the participants discussed how they could become activists for change. They decided to tackle the problem of pollution clogging the Mahaveli river near the Lewella bridge. On Saturday, March 1, more than 70 people worked together to accomplish this remarkable feat. Here are photos and a description of their marvelous work and the beautiful result.

volunteers and workers enjoyed sharing their impressions and making future plans. The cleanup was completed at 2:30, but the members of Clean Kandy Force remained at the site until all the debris had been carried away.