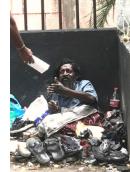

## Two Years of Relief in Sri Lanka

Since the economic crisis in Sri Lanka began in 2022, Buddhist Relief Mission, with generous support from donors around the world, has distributed food, medicine, and other essentials to hundreds of needy families, monks, and nuns, and to many educational, social, and religious institutions. In accomplishing this work we have depended on the cooperation of various individuals and organizations. It has been a great joy for us, but we know that what we have done is but a drop in the bucket to relieve the suffering of the population throughout the island as the crisis lingers. At particular risk are the elderly and the children. Most of the retired and disabled are on fixed incomes, which have been severely affected by the high rate of inflation. It is estimated that 40% of the children under 5 are malnourished, and half of all families have been forced to reduce their food intake. The crisis is exacerbated by the climate crisis, which has drastically disrupted rice and vegetable harvests. Another impoverished group is the tea and rubber plantation workers, which we have assisted with several distributions. We also support agricultural projects for schools and other institutions. We are happy that we have been able to assist the vulnerable and often neglected indigenous Vedda community. We hope that, in this time of need, whenever we are asked to help, we never have to say, "No."