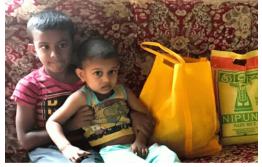

## Two Years of Relief in Sri Lanka

Since the economic crisis in Sri Lanka began in 2022, Buddhist Relief Mission, with generous support from donors around the world, has distributed food, medicine, and other essentials to hundreds of needy families, monks, and nuns, and to many educational, social, and religious institutions. In accomplishing this work we have depended on the cooperation of various individuals and organizations. It has been a great joy for us, but we know that what we have done is but a drop in the bucket to relieve the suffering of the population throughout the island as the crisis lingers. At particular risk are the elderly and the children. Most of the retired and disabled are on fixed incomes, which have been severely affected by the high rate of inflation. It is estimated that 40% of the children under 5 are malnourished, and half of all families have been forced to reduce their food intake. The crisis is exacerbated by the climate crisis, which has drastically disrupted rice and vegetable harvests. Another impoverished group is the tea and rubber plantation workers, which we have assisted with several distributions. We also support agricultural projects for schools and other institutions. We are happy that we have been able to assist the vulnerable and often neglected indigenous Vedda community. We hope that, in this time of need, whenever we are asked to help, we never have to say, "No."