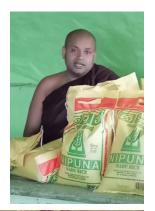

## Two Years of Relief in Sri Lanka

Since the economic crisis in Sri Lanka began in 2022, Buddhist Relief Mission, with generous support from donors around the world, has distributed food, medicine, and other essentials to hundreds of needy families, monks, and nuns, and to many educational, social, and religious institutions. In accomplishing this work we have depended on the cooperation of various individuals and organizations. It has been a great joy for us, but we know that what we have done is but a drop in the bucket to relieve the suffering of the population throughout the island as the crisis lingers. At particular risk are the elderly and the children. Most of the retired and disabled are on fixed incomes, which have been severely affected by the high rate of inflation. It is estimated that 40% of the children under 5 are malnourished, and half of all families have been forced to reduce their food intake. The crisis is exacerbated by the climate crisis, which has drastically disrupted rice and vegetable harvests. Another impoverished group is the tea and rubber plantation workers, which we have assisted with several distributions. We also support agricultural projects for schools and other institutions. We are happy that we have been able to assist the vulnerable and often neglected indigenous Vedda community. We hope that, in this time of need, whenever we are asked to help, we never have to say, "No."