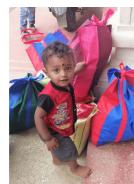

## Two Years of Relief in Sri Lanka

Since the economic crisis in Sri Lanka began in 2022, Buddhist Relief Mission, with generous support from donors around the world, has distributed food, medicine, and other essentials to hundreds of needy families, monks, and nuns, and to many educational, social, and religious institutions. In accomplishing this work we have depended on the cooperation of various individuals and organizations. It has been a great joy for us, but we know that what we have done is but a drop in the bucket to relieve the suffering of the population throughout the island as the crisis lingers. At particular risk are the elderly and the children. Most of the retired and disabled are on fixed incomes, which have been severely affected by the high rate of inflation. It is estimated that 40% of the children under 5 are malnourished, and half of all families have been forced to reduce their food intake. The crisis is exacerbated by the climate crisis, which has drastically disrupted rice and vegetable harvests. Another impoverished group is the tea and rubber plantation workers, which we have assisted with several distributions. We also support agricultural projects for schools and other institutions. We are happy that we have been able to assist the vulnerable and often neglected indigenous Vedda community. We hope that, in this time of need, whenever we are asked to help, we never have to say, "No."