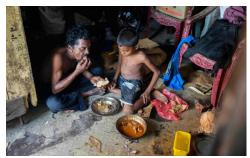

## Two Years of Relief in Sri Lanka

Since the economic crisis in Sri Lanka began in 2022, Buddhist Relief Mission, with generous support from donors around the world, has distributed food, medicine, and other essentials to hundreds of needy families, monks, and nuns, and to many educational, social, and religious institutions. In accomplishing this work we have depended on the cooperation of various individuals and organizations. It has been a great joy for us, but we know that what we have done is but a drop in the bucket to relieve the suffering of the population throughout the island as the crisis lingers. At particular risk are the elderly and the children. Most of the retired and disabled are on fixed incomes, which have been severely affected by the high rate of inflation. It is estimated that 40% of the children under 5 are malnourished, and half of all families have been forced to reduce their food intake. The crisis is exacerbated by the climate crisis, which has drastically disrupted rice and vegetable harvests. Another impoverished group is the tea and rubber plantation workers, which we have assisted with several distributions. We also support agricultural projects for schools and other institutions. We are happy that we have been able to assist the vulnerable and often neglected indigenous Vedda community. We hope that, in this time of need, whenever we are asked to help, we never have to say, "No."