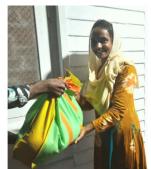

## Two Years of Relief in Sri Lanka

Since the economic crisis in Sri Lanka began in 2022, Buddhist Relief Mission, with generous support from donors around the world, has distributed food, medicine, and other essentials to hundreds of needy families, monks, and nuns, and to many educational, social, and religious institutions. In accomplishing this work we have depended on the cooperation of various individuals and organizations. It has been a great joy for us, but we know that what we have done is but a drop in the bucket to relieve the suffering of the population throughout the island as the crisis lingers. At particular risk are the elderly and the children. Most of the retired and disabled are on fixed incomes, which have been severely affected by the high rate of inflation. It is estimated that 40% of the children under 5 are malnourished, and half of all families have been forced to reduce their food intake. The crisis is exacerbated by the climate crisis, which has drastically disrupted rice and vegetable harvests. Another impoverished group is the tea and rubber plantation workers, which we have assisted with several distributions. We also support agricultural projects for schools and other institutions. We are happy that we have been able to assist the vulnerable and often neglected indigenous Vedda community. We hope that, in this time of need, whenever we are asked to help, we never have to say, "No."