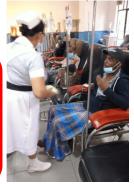

## Two Years of Relief in Sri Lanka

Since the economic crisis in Sri Lanka began in 2022, Buddhist Relief Mission, with generous support from donors around the world, has distributed food, medicine, and other essentials to hundreds of needy families, monks, and nuns, and to many educational, social, and religious institutions. In accomplishing this work we have depended on the cooperation of various individuals and organizations. It has been a great joy for us, but we know that what we have done is but a drop in the bucket to relieve the suffering of the population throughout the island as the crisis lingers. At particular risk are the elderly and the children. Most of the retired and disabled are on fixed incomes, which have been severely affected by the high rate of inflation. It is estimated that 40% of the children under 5 are malnourished, and half of all families have been forced to reduce their food intake. The crisis is exacerbated by the climate crisis, which has drastically disrupted rice and vegetable harvests. Another impoverished group is the tea and rubber plantation workers, which we have assisted with several distributions. We also support agricultural projects for schools and other institutions. We are happy that we have been able to assist the vulnerable and often neglected indigenous Vedda community. We hope that, in this time of need, whenever we are asked to help, we never have to say, "No."