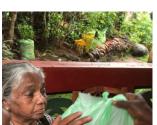

## Two Years of Relief in Sri Lanka

Since the economic crisis in Sri Lanka began in 2022, Buddhist Relief Mission, with generous support from donors around the world, has distributed food, medicine, and other essentials to hundreds of needy families, monks, and nuns, and to many educational, social, and religious institutions. In accomplishing this work we have depended on the cooperation of various individuals and organizations. It has been a great joy for us, but we know that what we have done is but a drop in the bucket to relieve the suffering of the population throughout the island as the crisis lingers. At particular risk are the elderly and the children. Most of the retired and disabled are on fixed incomes, which have been severely affected by the high rate of inflation. It is estimated that 40% of the children under 5 are malnourished, and half of all families have been forced to reduce their food intake. The crisis is exacerbated by the climate crisis, which has drastically disrupted rice and vegetable harvests. Another impoverished group is the tea and rubber plantation workers, which we have assisted with several distributions. We also support agricultural projects for schools and other institutions. We are happy that we have been able to assist the vulnerable and often neglected indigenous Vedda community. We hope that, in this time of need, whenever we are asked to help, we never have to say, "No."