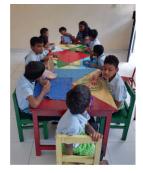

## Two Years of Relief in Sri Lanka

Since the economic crisis in Sri Lanka began in 2022, Buddhist Relief Mission, with generous support from donors around the world, has distributed food, medicine, and other essentials to hundreds of needy families, monks, and nuns, and to many educational, social, and religious institutions. In accomplishing this work we have depended on the cooperation of various individuals and organizations. It has been a great joy for us, but we know that what we have done is but a drop in the bucket to relieve the suffering of the population throughout the island as the crisis lingers. At particular risk are the elderly and the children. Most of the retired and disabled are on fixed incomes, which have been severely affected by the high rate of inflation. It is estimated that 40% of the children under 5 are malnourished, and half of all families have been forced to reduce their food intake. The crisis is exacerbated by the climate crisis, which has drastically disrupted rice and vegetable harvests. Another impoverished group is the tea and rubber plantation workers, which we have assisted with several distributions. We also support agricultural projects for schools and other institutions. We are happy that we have been able to assist the vulnerable and often neglected indigenous Vedda community. We hope that, in this time of need, whenever we are asked to help, we never have to say, "No."