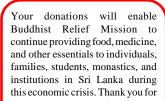

## Two Years of Relief in Sri Lanka

Since the economic crisis in Sri Lanka began in 2022, Buddhist Relief Mission, with generous support from donors around the world, has distributed food, medicine, and other essentials to hundreds of needy families, monks, and nuns, and to many educational, social, and religious institutions. In accomplishing this work we have depended on the cooperation of various individuals and organizations. It has been a great joy for us, but we know that what we have done is but a drop in the bucket to relieve the suffering of the population throughout the island as the crisis lingers. At particular risk are the elderly and the children. Most of the retired and disabled are on fixed incomes, which have been severely affected by the high rate of inflation. It is estimated that 40% of the children under 5 are malnourished, and half of all families have been forced to reduce their food intake. The crisis is exacerbated by the climate crisis, which has drastically disrupted rice and vegetable harvests. Another impoverished group is the tea and rubber plantation workers, which we have assisted with several distributions. We also support agricultural projects for schools and other institutions. We are happy that we have been able to assist the vulnerable and often neglected indigenous Vedda community. We hope that, in this time of need, whenever we are asked to help, we never have to say, "No."