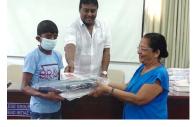

## **Sharing the Joy of Giving**

During the end of January and the beginning of February, in cooperation with good friends, Buddhist Relief Mission has been able to distribute food, medicine, school suppplies, and other essentials to many monks, nuns, students, and families in Sri Lanka. On his tours, Jagath carried quite a number of parcels of supplies to monastics and families in the Cultural Triangle. We contributed to the Kandy Cancer Society's monthly donation to cancer-stricken parents and children and to a prize-giving ceremony at a Dhamma school in Warathenna. Haji, a local three-wheeler driver, alerted us to ten families in Kandy who urgently needed food. Ven. Mettajiva frequently informs us of monks and families who are in need of food and medicine which they cannot afford.