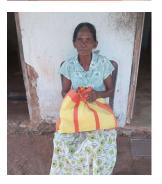

## **Sharing the Joy of Giving**

During the end of January and the beginning of February, in cooperation with good friends, Buddhist Relief Mission has been able to distribute food, medicine, school suppplies, and other essentials to many monks, nuns, students, and families in Sri Lanka. On his tours, Jagath carried quite a number of parcels of supplies to monastics and families in the Cultural Triangle. We contributed to the Kandy Cancer Society's monthly donation to cancer-stricken parents and children and to a prize-giving ceremony at a Dhamma school in Warathenna. Haji, a local three-wheeler driver, alerted us to ten families in Kandy who urgently needed food. Ven. Mettajiva frequently informs us of monks and families who are in need of food and medicine which they cannot afford.