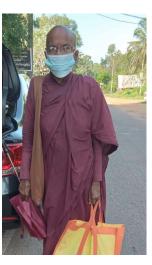

## **Sharing the Joy of Giving**

During the end of January and the beginning of February, in cooperation with good friends, Buddhist Relief Mission has been able to distribute food, medicine, school suppplies, and other essentials to many monks, nuns, students, and families in Sri Lanka. On his tours, Jagath carried quite a number of parcels of supplies to monastics and families in the Cultural Triangle. We contributed to the Kandy Cancer Society's monthly donation to cancer-stricken parents and children and to a prize-giving ceremony at a Dhamma school in Warathenna. Haji, a local three-wheeler driver, alerted us to ten families in Kandy who urgently needed food. Ven. Mettajiva frequently informs us of monks and families who are in need of food and medicine which they cannot afford.