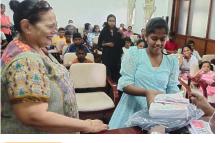

## **Sharing the Joy of Giving**

During the end of January and the beginning of February, in cooperation with good friends, Buddhist Relief Mission has been able to distribute food, medicine, school suppplies, and other essentials to many monks, nuns, students, and families in Sri Lanka. On his tours, Jagath carried quite a number of parcels of supplies to monastics and families in the Cultural Triangle. We contributed to the Kandy Cancer Society's monthly donation to cancer-stricken parents and children and to a prize-giving ceremony at a Dhamma school in Warathenna. Haji, a local three-wheeler driver, alerted us to ten families in Kandy who urgently needed food. Ven. Mettajiva frequently informs us of monks and families who are in need of food and medicine which they cannot afford.