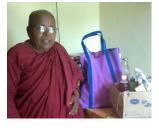

## **Sharing the Joy of Giving**

During the end of January and the beginning of February, in cooperation with good friends, Buddhist Relief Mission has been able to distribute food, medicine, school suppplies, and other essentials to many monks, nuns, students, and families in Sri Lanka. On his tours, Jagath carried quite a number of parcels of supplies to monastics and families in the Cultural Triangle. We contributed to the Kandy Cancer Society's monthly donation to cancer-stricken parents and children and to a prize-giving ceremony at a Dhamma school in Warathenna. Haji, a local three-wheeler driver, alerted us to ten families in Kandy who urgently needed food. Ven. Mettajiva frequently informs us of monks and families who are in need of food and medicine which they cannot afford.