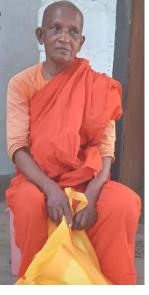

## **Sharing the Joy of Giving**

During the end of January and the beginning of February, in cooperation with good friends, Buddhist Relief Mission has been able to distribute food, medicine, school suppplies, and other essentials to many monks, nuns, students, and families in Sri Lanka. On his tours, Jagath carried quite a number of parcels of supplies to monastics and families in the Cultural Triangle. We contributed to the Kandy Cancer Society's monthly donation to cancer-stricken parents and children and to a prize-giving ceremony at a Dhamma school in Warathenna. Haji, a local three-wheeler driver, alerted us to ten families in Kandy who urgently needed food. Ven. Mettajiva frequently informs us of monks and families who are in need of food and medicine which they cannot afford.