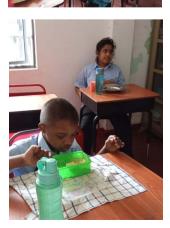

## A Special Donation for Children

During the economic crisis in Sri Lanka, it is the children who are at greatest risk. BRM will continue distributing food and other essentials as long as funds permit.