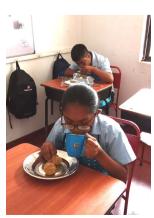

## A Special Donation for Children

During the economic crisis in Sri Lanka, it is the children who are at greatest risk. BRM will continue distributing food and other essentials as long as funds permit.