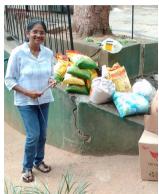

## A Special Donation for Children







During the economic crisis in Sri Lanka, it is the children who are at greatest risk. BRM will continue distributing food and other essentials as long as funds permit.

Many thanks to all of our donors. Sadhu! Sadhu!! Sadhu!!!









<a href="https://www.paypal.com/donate/">https://www.paypal.com/donate/?hosted\_button\_id=E4PWEK</a>

Donations may also be made

in Sri Lanka via: Commercial Bank, Anniwatte Branch A/C 8254001210 Kenneth Kawasaki



in the U.S. via: River Bank & Trust **Buddhist Relief Mission** A/C 0290500969 ABA Code: 062206567

in the U.K., contact Ewen Arnold at <ewenarnold@gmail.com> for bank information



In case of a bank deposit, please send donor's name, the amount, and "Sri Lankan Relief' by SMS or WhatsApp to +94-77-964-9292 or by email to <buddhist@brelief