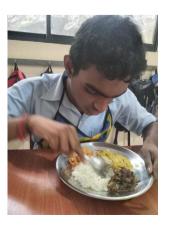

## A Special Donation for Children

During the economic crisis in Sri Lanka, it is the children who are at greatest risk. BRM will continue distributing food and other essentials as long as funds permit.