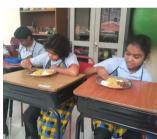

## A Special Donation for Children

During the economic crisis in Sri Lanka, it is the children who are at greatest risk. BRM will continue distributing food and other essentials as long as funds permit.