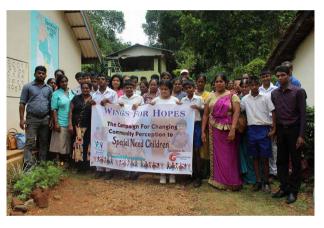

## A Special Donation for Children

During the economic crisis in Sri Lanka, it is the children who are at greatest risk. BRM will continue distributing food and other essentials as long as funds permit.

Many thanks to all of our donors. Sadhu! Sadhu!! Sadhu!!!

<a href="https://www.paypal.com/donate/">https://www.paypal.com/donate/?hosted\_button\_id=E4PWEK</a>

Donations may also be made

in Sri Lanka via: Commercial Bank, Anniwatte Branch A/C 8254001210 Kenneth Kawasaki