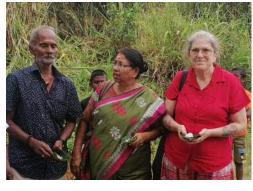

In addition to parcels of dry rations, we donated school supplies to each student. The stationery items were in cotton bags, handmade and painted by Lily's daughter. Bonnie, visiting from the USA, took part in the distribution.