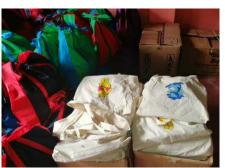

In addition to parcels of dry rations, we donated school supplies to each student. The stationery items were in cotton bags, handmade and painted by Lily's daughter. Bonnie, visiting from the USA, took part in the distribution.