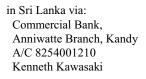

## Relief Aid to a Remote Village Outside Kandy June 29, 2023

Buddhist Relief Mission sent a truck with supplies for more than one hundred families in a small mountain village. Though it is only 60 kilometers from Kandy, the trip took almost four hours over a rough road. There is no bus service, and villagers must walk four kilometers through the jungle to a bus stop. We learned of the village from a classmate of Lily's grandson at their school in Kandy. He is now staying with Shehan in Kandy, but he told us that, previously, he had to walk for more than one hour to catch a bus. So many villagers have migrated looking for work that most of residents are senior citizens and youth. Many students live with only their grandparents.

In addition to parcels of dry rations, we donated school supplies to each student. The stationery items were in cotton bags, handmade and painted by Lily's daughter. Bonnie, visiting from the USA, took part in the distribution.

Thanks to generous donations, BRM was able to assist these needy villagers, and we will continue our program as long as possible. The need is great throughout the island. We realize that we are a very small organization, and our relief is only a drop in the bucket, but every drop relieves a little suffering, and we are grateful that we can help in this way.