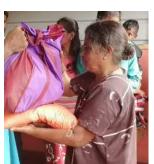

In addition to parcels of dry rations, we donated school supplies to each student. The stationery items were in cotton bags, handmade and painted by Lily's daughter. Bonnie, visiting from the USA, took part in the distribution.