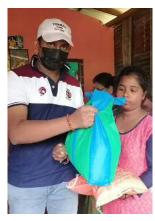

In addition to parcels of dry rations, we donated school supplies to each student. The stationery items were in cotton bags, handmade and painted by Lily's daughter. Bonnie, visiting from the USA, took part in the distribution.