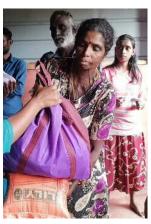

## Relief Aid to a Remote Village Outside Kandy June 29, 2023

Buddhist Relief Mission sent a truck with supplies for more than one hundred families in a small mountain village. Though it is only 60 kilometers from Kandy, the trip took almost four hours over a rough road. There is no bus service, and villagers must walk four kilometers through the jungle to a bus stop. We learned of the village from a classmate of Lily's grandson at their school in Kandy. He is now staying with Shehan in Kandy, but he told us that, previously, he had to walk for more than one hour to catch a bus. So many villagers have migrated looking for work that most of residents are senior citizens and youth. Many students live with only their grandparents.

In addition to parcels of dry rations, we donated school supplies to each student. The stationery items were in cotton bags, handmade and painted by Lily's daughter. Bonnie, visiting from the USA, took part in the distribution.