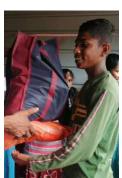

## Relief Aid to a Remote Village Outside Kandy June 29, 2023

Buddhist Relief Mission sent a truck with supplies for more than one hundred families in a small mountain village. Though it is only 60 kilometers from Kandy, the trip took almost four hours over a rough road. There is no bus service, and villagers must walk four kilometers through the jungle to a bus stop. We learned of the village from a classmate of Lily's grandson at their school in Kandy. He is now staying with Shehan in Kandy, but he told us that, previously, he had to walk for more than one hour to catch a bus. So many villagers have migrated looking for work that most of residents are senior citizens and youth. Many students live with only their grandparents.

In addition to parcels of dry rations, we donated school supplies to each student. The stationery items were in cotton bags, handmade and painted by Lily's daughter. Bonnie, visiting from the USA, took part in the distribution.

Thanks to generous donations, BRM was able to assist these needy villagers, and we will continue our program as long as possible. The need is great throughout the island. We realize that we are a very small organization, and our relief is only a drop in the bucket, but every drop relieves a little suffering, and we are grateful that we can help in this way.