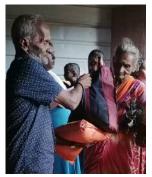

## Relief Aid to a Remote Village Outside Kandy June 29, 2023

Buddhist Relief Mission sent a truck with supplies for more than one hundred families in a small mountain village. Though it is only 60 kilometers from Kandy, the trip took almost four hours over a rough road. There is no bus service, and villagers must walk four kilometers through the jungle to a bus stop. We learned of the village from a classmate of Lily's grandson at their school in Kandy. He is now staying with Shehan in Kandy, but he told us that, previously, he had to walk for more than one hour to catch a bus. So many villagers have migrated looking for work that most of residents are senior citizens and youth. Many students live with only their grandparents.

In addition to parcels of dry rations, we donated school supplies to each student. The stationery items were in cotton bags, handmade and painted by Lily's daughter. Bonnie, visiting from the USA, took part in the distribution.