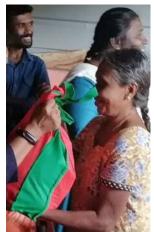

In addition to parcels of dry rations, we donated school supplies to each student. The stationery items were in cotton bags, handmade and painted by Lily's daughter. Bonnie, visiting from the USA, took part in the distribution.