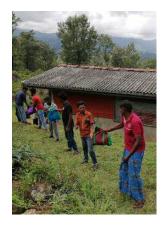

## Relief Aid to a Remote Village Outside Kandy June 29, 2023

Buddhist Relief Mission sent a truck with supplies for more than one hundred families in a small mountain village. Though it is only 60 kilometers from Kandy, the trip took almost four hours over a rough road. There is no bus service, and villagers must walk four kilometers through the jungle to a bus stop. We learned of the village from a classmate of Lily's grandson at their school in Kandy. He is now staying with Shehan in Kandy, but he told us that, previously, he had to walk for more than one hour to catch a bus. So many villagers have migrated looking for work that most of residents are senior citizens and youth. Many students live with only their grandparents.

In addition to parcels of dry rations, we donated school supplies to each student. The stationery items were in cotton bags, handmade and painted by Lily's daughter. Bonnie, visiting from the USA, took part in the distribution.