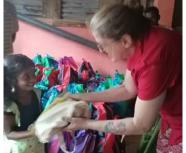

In addition to parcels of dry rations, we donated school supplies to each student. The stationery items were in cotton bags, handmade and painted by Lily's daughter. Bonnie, visiting from the USA, took part in the distribution.