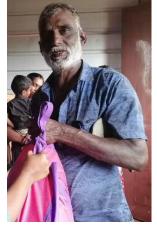

## Relief Aid to a Remote Village Outside Kandy June 29, 2023

Buddhist Relief Mission sent a truck with supplies for more than one hundred families in a small mountain village. Though it is only 60 kilometers from Kandy, the trip took almost four hours over a rough road. There is no bus service, and villagers must walk four kilometers through the jungle to a bus stop. We learned of the village from a classmate of Lily's grandson at their school in Kandy. He is now staying with Shehan in Kandy, but he told us that, previously, he had to walk for more than one hour to catch a bus. So many villagers have migrated looking for work that most of residents are senior citizens and youth. Many students live with only their grandparents.

In addition to parcels of dry rations, we donated school supplies to each student. The stationery items were in cotton bags, handmade and painted by Lily's daughter. Bonnie, visiting from the USA, took part in the distribution.

Thanks to generous donations, BRM was able to assist these needy villagers, and we will continue our program as long as possible. The need is great throughout the island. We realize that we are a very small organization, and our relief is only a drop in the bucket, but every drop relieves a little suffering, and we are grateful that we can help in this way.