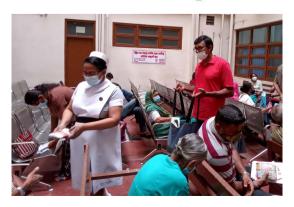

## **Lunch Packets for Cancer Patients**

At the end of September, the Kandy Cancer Society began distributing lunch packets to OPD patients who come to Kandy Hospital from out of town for cancer treatment. It is very difficult for these patients to arrange

the time and to find a suitable place to have lunch during the hours they have to wait at the hospital for their treatment.

The Society distributes about fifty packets a day, and each packet costs about 360 rupees (US \$1.00). Thus, the daily expenditure is about 18,000 rupees (\$50). We invite you to join in this program. All donations, large and small, will be greatly