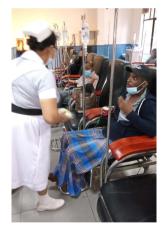

## **Lunch Packets for Cancer Patients**

At the end of September, the Kandy Cancer Society began distributing lunch packets to OPD patients who come to Kandy Hospital from out of town for cancer treatment. It is very difficult for these patients to arrange

the time and to find a suitable place to have lunch during the hours they have to wait at the hospital for their treatment.

The Society distributes about fifty packets a day, and each packet costs about 360 rupees (US \$1.00). Thus, the daily expenditure is about 18,000 rupees (\$50). We invite you to join in this program. All donations, large and small, will be greatly

appreciated and will offer much needed relief to the unfortunate

cancer patients.

<a href="https://www.paypal.com/donate/?hosted">https://www.paypal.com/donate/?hosted</a> button id=XHT8N2PL4Z74N>

in Sri Lanka via: Commercial Bank, Kandy Anniwatte Branch, A/C 8254001210