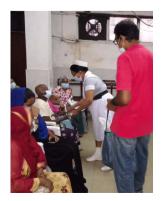

## **Lunch Packets for Cancer Patients**

At the end of September, the Kandy Cancer Society began distributing lunch packets to OPD patients who come to Kandy Hospital from out of town for cancer treatment. It is very difficult for these patients to arrange

the time and to find a suitable place to have lunch during the hours they have to wait at the hospital for their treatment.

The Society distributes about fifty packets a day, and each packet costs about 360 rupees (US \$1.00). Thus, the daily expenditure is about 18,000 rupees (\$50). We invite you to join in this program. All donations, large and small, will be greatly

appreciated and will offer much needed relief to the unfortunate

cancer patients.

<a href="https://www.paypal.com/donate/?hosted">https://www.paypal.com/donate/?hosted</a> button id=XHT8N2PL4Z74N>

in Sri Lanka via: Commercial Bank, Kandy Anniwatte Branch, A/C 8254001210