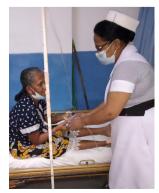

## **Lunch Packets for Cancer Patients**

At the end of September, the Kandy Cancer Society began distributing lunch packets to OPD patients who come to Kandy Hospital from out of town for cancer treatment. It is very difficult for these patients to arrange

the time and to find a suitable place to have lunch during the hours they have to wait at the hospital for their treatment.

The Society distributes about fifty packets a day, and each packet costs about 360 rupees (US \$1.00). Thus, the daily expenditure is about 18,000 rupees (\$50). We invite you to join in this program. All donations, large and small, will be greatly